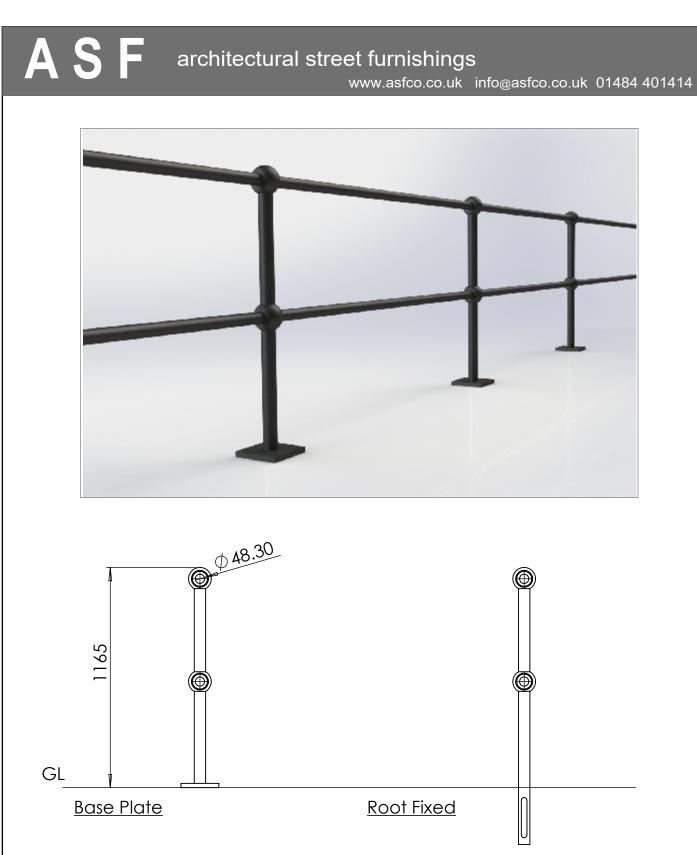

## Post & Rail | ASF Buckden 2 Rail Post - Cast or Ductile Iron

Available in either 100% recycled engineering grade 250 cast iron (as standard) or ductile iron **Standard Finish** Posts are supplied in zinc rich metal primer ASF Metal Shield Gloss in any standard RAL or BS colour As standard rails are supplied in straight lengths at 6.4m or 7m. Standard rail diameters as per drawing, other diameters available on request Posts can be adapted to negotiate various site conditions such as gradients, steps, corners etc. Fixing bolts, lead wedges and gun applied sealant can be applied on request